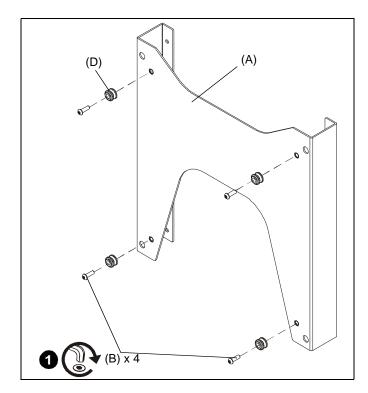

### **ASSEMBLY AND INSTALLATION**

NOTE: For mounts with the Chief 14"x14" interface, proceed to Step 1.

NOTE: For Fusion or rail mounts, proceed to Step 2.

 Attach mounting buttons (D) to interface bracket (A) using four M8 x 25mm button head cap screws (B) and the M5 hex key (E). (See Figure ) Proceed to Step 3.

Figure 1

 Attach the interface bracket (A) to the mount's vertical uprights using four M8 x 25mm button head cap screws (B) and the M5 hex key (E).  Attach interface bracket (A) to back of display using four M6 x 16mm Phillips cap head screws (C). (See Figure 2)